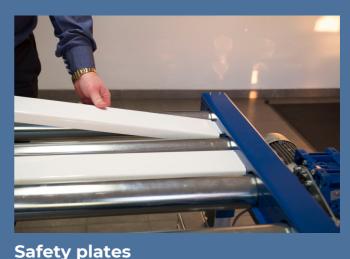

## GIPO BEU

Powered roller conveyors are safe and speed up the loading and unloading of goods. The simple and best solution for material handling

Safety and walking plates can easily be mounted without any screws.