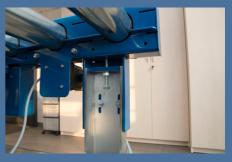

**Sensor mounting** Sensors and photocells can be mounted without any drilling and threading.

Cable trays can be easy mounted without drilling and threading.

Motor on the side Direct drive on one of the rollers.