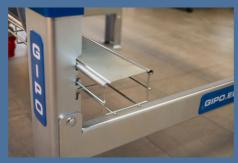

**Sensor mounting** Sensors and photocells can be mounted without any drilling and threading.

Cable trays can be easy mounted without drilling and threading.

Motor on the side Direct drive on one of the rollers.