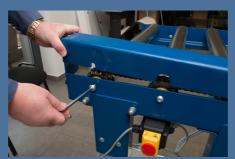

Motor under the conveyor Drive motor SEW placed under the conveyor.

Service After loosen of two Height adjustment screws and removing the Hidden cover, there is a full access adjustment. for maintenance.

height