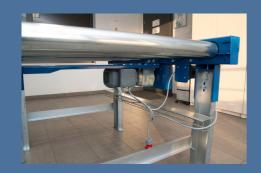

Motor under the conveyor Drive motor SEW placed under the conveyor.

Service After loosen of two Height adjustment screws and removing the Hidden cover, there is a full access adjustment. for maintenance.