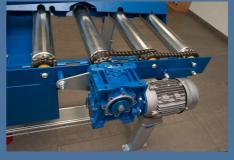

Motor under the conveyor Drive motor SEW placed under the conveyor.

Service After loosen of two Height adjustment screws and removing the Hidden cover, there is a full access adjustment. for maintenance.