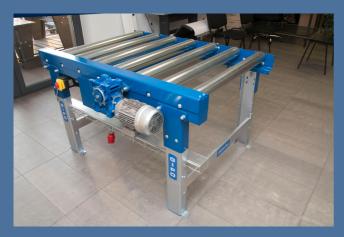

## Roller conveyor H 300mm for one pallet place by Gipo

## Product specifications

- Working width S=900 mm
- Length L=1400 mm
- Height H=300 mm
- Spacing of rollers in axis CC=198 mm
- Roller diameter fi 80, galvanizing,
- Transmission chain 10 B1
- Speed of conveyor 10 m/min
- Motor power 0,37 kW
- Maximum pallet load 800kg