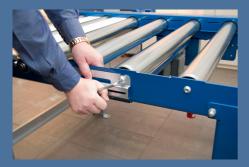

Motor under the conveyor Drive motor SEW placed under the conveyor.

Service After loosen of two Height adjustment screws and removing the Hidden cover, there is a full access adjustment. for maintenance.

height